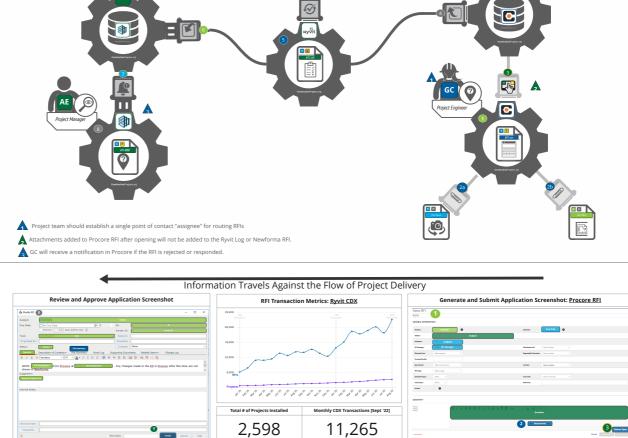

| Activity                                                                                                                                                                                              | Art ness necuruling    |                      | Art mine                                             |  |  |
|-------------------------------------------------------------------------------------------------------------------------------------------------------------------------------------------------------|------------------------|----------------------|------------------------------------------------------|--|--|
| Icon                                                                                                                                                                                                  | ď                      | <u></u>              | ¥                                                    |  |  |
| Duration                                                                                                                                                                                              | every 15 min           | 1 min                | 1 min                                                |  |  |
| Sequence                                                                                                                                                                                              | 4                      | 5                    | 6                                                    |  |  |
| CDX data objects are mapped below using the object name associated with the user-facing application<br>interface. CDX RFI data object names are referenced from the 2019 ELECTRI RFI Exchange Report. |                        |                      |                                                      |  |  |
|                                                                                                                                                                                                       | READ FROM: Procore API | RECORD IN: Ryvit CDX | WRITE TO: Newforma API                               |  |  |
| CDX Data Object Mapping                                                                                                                                                                               | Number                 |                      | 10:                                                  |  |  |
|                                                                                                                                                                                                       | Tabjeck                |                      | Subject                                              |  |  |
|                                                                                                                                                                                                       | Assignee               |                      | Tax .                                                |  |  |
|                                                                                                                                                                                                       | francactice duce       | Stancaction Date     | transaction Date                                     |  |  |
|                                                                                                                                                                                                       | Status Open            |                      | Hatus: Pending                                       |  |  |
| Auto-Filled                                                                                                                                                                                           | Quecton                |                      | Question  <br>feweried feets Date   F of Attachments |  |  |
| Free Text                                                                                                                                                                                             | Due Date               |                      | •                                                    |  |  |
| Time Stamp Action                                                                                                                                                                                     | 871 Manager            |                      |                                                      |  |  |
| Drop-Down / Select                                                                                                                                                                                    | Attachment             |                      | Sender ID                                            |  |  |
|                                                                                                                                                                                                       | Auditoria              |                      | Für Sammary                                          |  |  |
| ConstructionProgressCoalition                                                                                                                                                                         |                        | Rev./Issue           | 01                                                   |  |  |
| Construction                                                                                                                                                                                          | irrogressCoalition     | Date                 | 10/20/2022                                           |  |  |